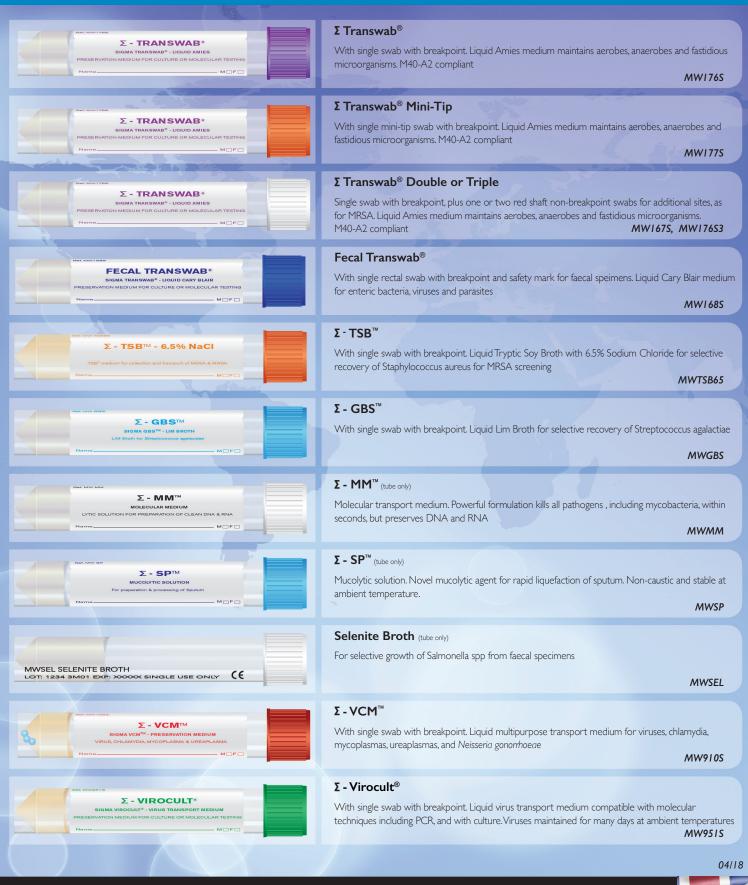

## Σ - Transwab<sup>®</sup> Range

#### **Transport for:**

- Aerobes
- Anaerobes
- Fastidious bacteria
- Viruses
- Chlamydia
- Mycoplasma

#### Specimen preparation for:

- Salmonella from faecal specimens
- Nucleic acid analysis
- Sputum
- MRSA
- Group B Streptococcus

#### Inactivation of deadly pathogens:

- Mycobacteria
- Viruses
- Bacteria

#### $\Sigma$ - Transwab^ ${\rm ^{\otimes}}$ - Liquid Amies

Liquid Amies medium maintains aerobes, anaerobes and fastidious microorganisms . M40-A2 compliant

in